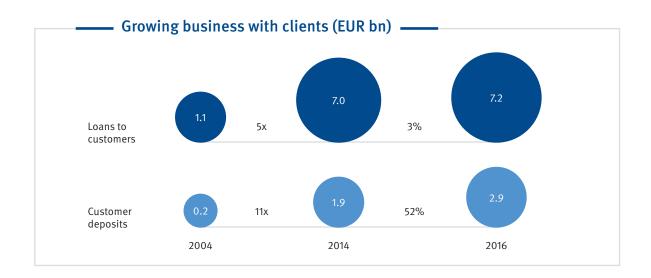

#### Key financial figures

- · Assets: over 8,5 EUR bn
- · Common Equity Tier 1 Ratio > 20%
- · Net profit: > 85 EUR mn
- · Customer loans: 7,2 EUR bn

Source: RCB data as of end 2016