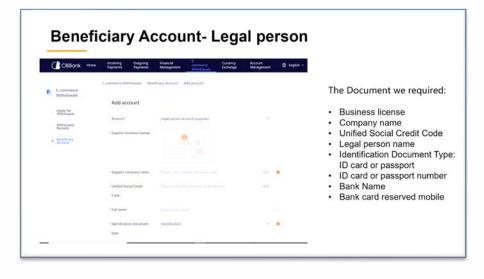

# Streamline RMB Payment to Suppliers in Mainland China

Suppliers business bank account

Legal Person's personal bank account of suppliers company

# **Streamline RMB Payment to Suppliers in Mainland China**

- Mandatory Requirement: online store owners (Store website)
- Currency: USD to RMB payment
- Document Requirement: Order Details, logistical Receipt, Invoice etc.
- Fee Rate: 0.3% per transfer based on the gross transaction, we have the minimum transfer amount of is \$15 per transfer
- Target Business Type: Support B to B and B to C
- Transfer Limitation : No limit to the amount of transaction
- Comply with Foreign Exchange Policy: Transactions made on CBI bank accounts will not be counted against the amount of USD 50,000 per year of a single shareholder of the supplier company.