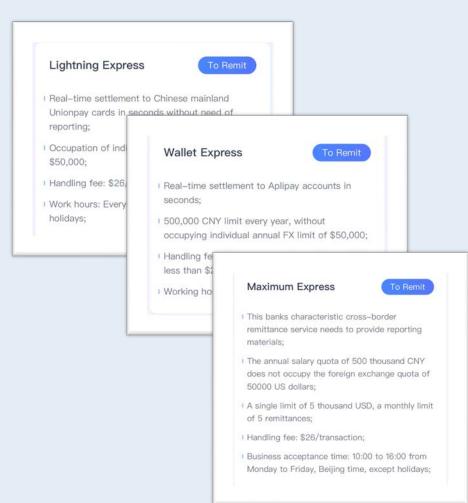

# Personal Bank Account – Money Express

Money Express is the special product to support **Chinese Mainland Nationals** with USD funds return back to

China with **onshore RMB**.

- ✓ Total settlement: RMB1million + USD50,000
- ✓ Lightning Express: Occupation of individual annual forex limit of \$50,000
- ✓ Wallet Express: ¥500,000 limit every year, support settlement to Alipay account to Self or immediate family member account
- ✓ Maximum Express: ¥500,000 limit every year for overseas income Salary settlement