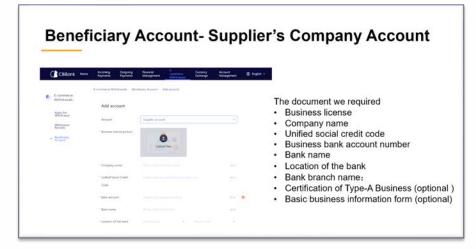

# Streamline RMB Payment to Suppliers in Mainland China

Suppliers business bank account

Legal Person's personal bank account of suppliers company

# **Streamline RMB Payment to Suppliers in Mainland China**

- Mandatory Requirement: online store owners (Store website)
- Currency: USD to RMB payment
- Document Requirement: Order Details, logistical Receipt, Invoice etc.
- Fee Rate: 0.3% per transfer based on the gross transaction, we have the minimum transfer amount of is \$15 per transfer
- Target Business Type: Support B to B and B to C
- Transfer Limitation : No limit to the amount of transaction
- Comply with Foreign Exchange Policy: Transactions made on CBI bank accounts will not be counted against the amount of USD 50,000 per year of a single shareholder of the supplier company.