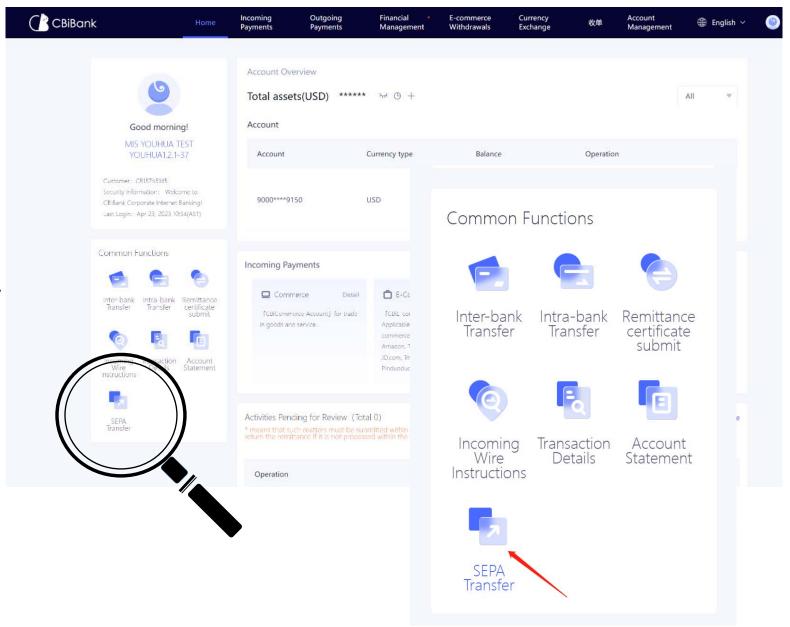

### **SEPA PAYMENT**

- 1) Real Time
- 2) Discount Transaction Fee (€16)
- 3) Solo Shareholder Available to Apply
- 4) Single Euro Payment Area