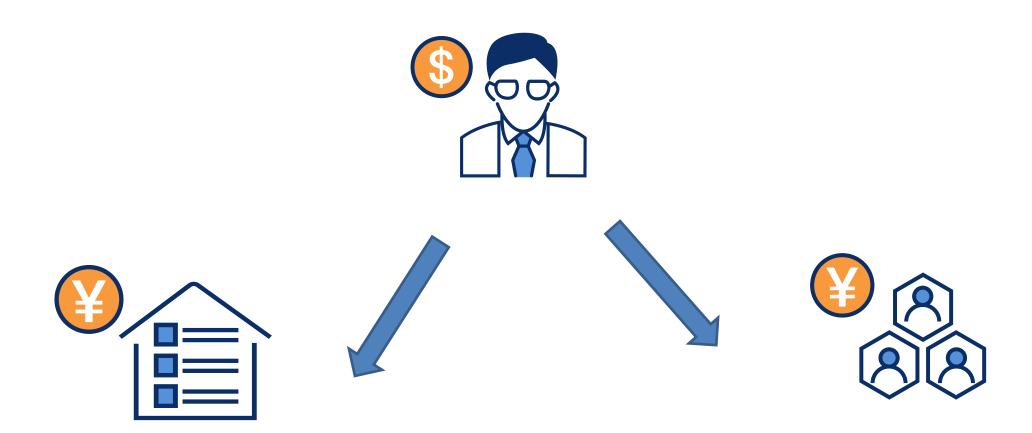

# Streamline RMB Payment to Suppliers in Mainland China

Suppliers business bank account

Legal Person's personal bank account of suppliers company

# **Streamline RMB Payment to Suppliers in Mainland China**

- Mandatory Requirement: online store owners (Store website)
- Currency: USD to RMB payment
- Document Requirement: Order Details, logistical Receipt, Invoice etc.
- Fee Rate: 0.3% per transfer based on the gross transaction, we have the minimum transfer amount of is \$15 per transfer
- Target Business Type: Support B to B and B to C
- Transfer Limitation : No limit to the amount of transaction
- Comply with Foreign Exchange Policy: Transactions made on CBI bank accounts will not be counted against the amount of USD 50,000 per year of a single shareholder of the supplier company.